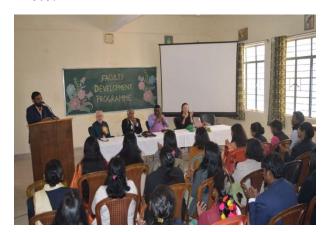

navigating uncertainty, embracing change, and leading teams through disruptions by staying agile, fostering resilience, and encouraging a learning –oriented culture have to be always

## ST. XAVIER'S COLLEGE MAHUADANR, Latehar-822119, Jharkhand

focused. Ms. Liz Kim expressed gratitude, thanking all staff for providing quality education and recognizing the efforts in maintaining a good learning environment, particularly in remote areas like Mahuadanr.

The five-day program concluded on a positive note, leaving the faculty members inspired and equipped with advanced leadership skills for their educational journey.

#### **Brochure of the event:**



## ST. XAVIER'S COLLEGE MAHUADANR,

## Latehar-822119, Jharkhand

### Feedback from students, faculty and other stakeholders:



#### Photo:





# ST. XAVIER'S COLLEGE MAHUADANR, Latehar-822119, Jharkhand













# AMUADANR

## ST. XAVIER'S COLLEGE MAHUADANR

Estd: 2011. Affiliated to Nilamber-Pitamber University, Medininagar NPU/R/953/11 P.O- Mahuadanr, Dist. Latehar, Jharkhand 822119 Accredited with 'B' Grade by NAAC

AISHE-C-42763 ISO-9001:2015

Phone: 08986638271/08987890754 Email:sxcmdanr@gmail.com website: www.sxcm.co.in

Name of the Program: Advanced Leadership Skills

Date: 02.02.2023 to 07.02.2023

Academic Year: 2022-23

| S. No. | Name                            | Signature