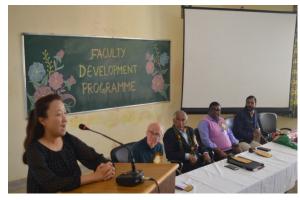

**Day 1:** 

2<sup>nd</sup> February 2023

**Program Inauguration and Welcome** 

Time: 1.00 p.m. - 3.00 p.m.

Resource Person: Dr. Fr. Vincent Hansdak

The Faculty Development Program on "Advanced Leadership Skills" kicked off on February

2nd, 2023, at 1:00 pm in the College's Meeting Room. Dr. Fr. Vincent Hansdak, President of the

Governing Body, Fr. Bob Slattery, Mr. Siva, and Ms. Liz Kim from the Australia graced the

occasion as the main guests. Fr. Dr. M.K Jose, the Principal, extended a warm welcome to the

guests and the entire teaching faculty. The resource person Dr. Fr. Vincent Hansdak highlighted

the important trait of a person with advanced leadership quality namely, empathy, Strategic

vision, adaptability, decisiveness and effective communication.