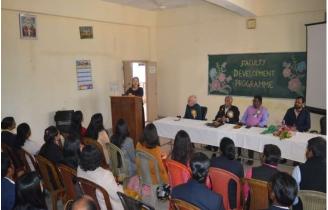

avigating uncertainty, embracing change, and leading teams through disruptions by staying agile, fostering resilience, and encouraging a learning –oriented culture have to be always

## ST. XAVIER'S COLLEGE MAHUADANR, Latehar-822119, Jharkhand

focused. Ms. Liz Kim expressed gratitude, thanking all staff for providing quality education and recognizing the efforts in maintaining a good learning environment, particularly in remote areas like Mahuadanr.

The five-day program concluded on a positive note, leaving the faculty members inspired and equipped with advanced leadership skills for their educational journey.

#### **Brochure of the event:**



## ST. XAVIER'S COLLEGE MAHUADANR,

## Latehar-822119, Jharkhand

### Feedback from students, faculty and other stakeholders:



#### Photo:





# ST. XAVIER'S COLLEGE MAHUADANR, Latehar-822119, Jharkhand













# AMUADANR

## ST. XAVIER'S COLLEGE MAHUADANR

Estd: 2011. Affiliated to Nilamber-Pitamber University, Medininagar NPU/R/953/11 P.O- Mahuadanr, Dist. Latehar, Jharkhand 822119 Accredited with 'B' Grade by NAAC

AISHE-C-42763 ISO-9001:2015

Phone: 08986638271/08987890754 Email:sxcmdanr@gmail.com website: www.sxcm.co.in

Name of the Program: Advanced Leadership Skills

Date: 02.02.2023 to 07.02.2023

Academic Year: 2022-23

| S. No. | Name                            | Signature