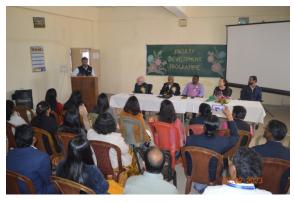

tions by staying agile, fostering resilience, and encouraging a learning –oriented culture have to be always

## ST. XAVIER'S COLLEGE MAHUADANR, Latehar-822119, Jharkhand

focused. Ms. Liz Kim expressed gratitude, thanking all staff for providing quality education and recognizing the efforts in maintaining a good learning environment, particularly in remote areas like Mahuadanr.

The five-day program concluded on a positive note, leaving the faculty members inspired and equipped with advanced leadership skills for their educational journey.

#### **Brochure of the event:**



## ST. XAVIER'S COLLEGE MAHUADANR,

## Latehar-822119, Jharkhand

### Feedback from students, faculty and other stakeholders:



#### Photo:





# ST. XAVIER'S COLLEGE MAHUADANR, Latehar-822119, Jharkhand













# AMUADANR

## ST. XAVIER'S COLLEGE MAHUADANR

Estd: 2011. Affiliated to Nilamber-Pitamber University, Medininagar NPU/R/953/11 P.O- Mahuadanr, Dist. Latehar, Jharkhand 822119 Accredited with 'B' Grade by NAAC

AISHE-C-42763 ISO-9001:2015

Phone: 08986638271/08987890754 Email:sxcmdanr@gmail.com website: www.sxcm.co.in

Name of the Program: Advanced Leadership Skills

Date: 02.02.2023 to 07.02.2023

Academic Year: 2022-23

| S. No. | Name                            | Signature